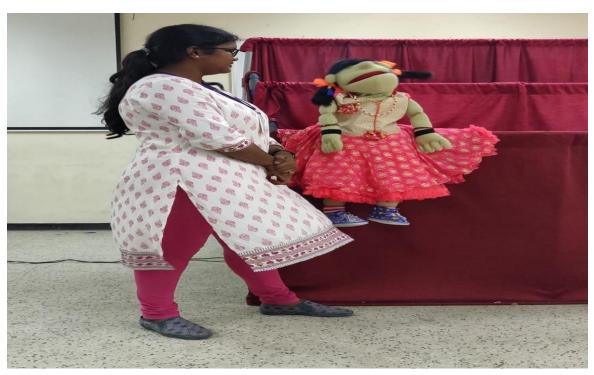

#### **OBJECTIVES:**

- To acquire knowledge on puppetry
- To provide skills in puppetry
- To sensitize the issues among community through puppetry

DAY 1: (8 Hours)
Introduction on puppetry. History of puppets, variety of puppet stages – theory and practice

DAY 2: (8 Hours)

Construction of puppets and techniques of operation – Theory and practice

DAY 3: (8 Hours)

Discussion on themes – script writing - Theory and Practice.

DAY 4: (4 Hours)

Demonstration

(2 Hours)

#### Learning Outcome:

Report writing

- Learnt the types of puppetry.
- Learnt to construction of puppets
- Learnt to write scripts on social issues.