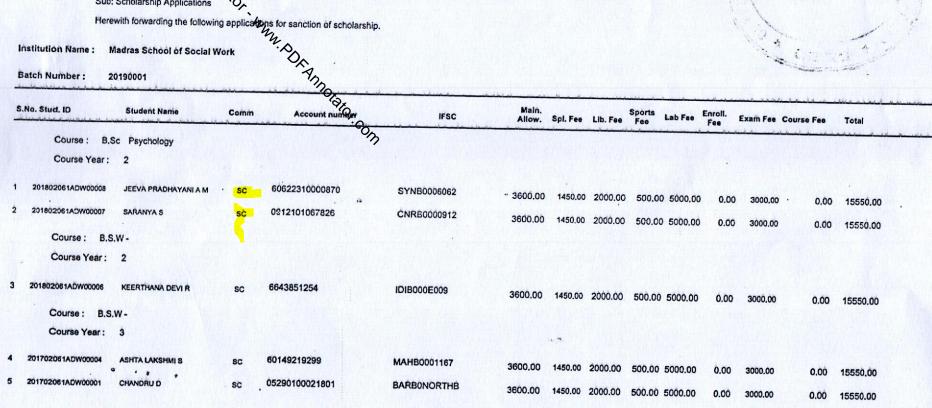

Herewith forwarding the following applications for sanction of scholarship.

Institution Name :

Madras School of Social Work

Batch Number:

20190003

| .No. Stud. ID S      | tudent Name           | Comm | Account number  | IFSC        | Main.<br>Allow. | Spl. Fee | Lib. Fee | Sports Lab | Fee ! | Enroll.<br>Fee | Exam Fee ( | Course Fee | Total    |
|----------------------|-----------------------|------|-----------------|-------------|-----------------|----------|----------|------------|-------|----------------|------------|------------|----------|
| Course : M.A (       | Development Managemen | 11   |                 |             |                 |          |          |            |       |                |            |            |          |
| 201902061ADW00009 A  | ABINESH .             | sc   | 212810100026810 | ANDB0002128 | 3300.00         | 1450.00  | 2000.00  | 0.00 5     | 00.00 | 100.00         | 3000.00    | 0.00       | 14850.00 |
| 201902061ADW00007 M  | ASWINI                | sc   | 16880100020890  | IOBA0001688 | 3300,00         | 1450.00  | 2000.00  | 0.00 50    | 00.00 | 100.00         | 3000.00    | 0.00       | 14850,00 |
| 201902081ADW00008 M  | HEMANTH               | sc   | 520101232074964 | CORP0000123 | 3300.00         | 1450.00  | 2000.00  | 0.00 50    | 00.00 | 100.00         | 3000.00    | 0.00       | 14850.00 |
|                      | VIMALESH              | sc   | 05680110057735  | UCBA0000568 | 3300.00         | 1450.00  | 2000.00  | 0.00 50    | 00.00 | 100.00         | 3000.00    | 0.00       | 14850.00 |
| Course Year: 1       | -IRM                  |      |                 |             |                 |          |          |            |       |                |            |            |          |
| 201902081ADW0005     | RIYADARSHINI R        | sc   | 16880100020930  | IOBA0001688 | 3300.00         | 1450.00  | 2000.00  | 0.00 50    | 00.00 | 100.00         | 3000.00    | 0.00       | 14850.00 |
| 20199206 ADW00004 S/ | ANDHYA S              | sc . | 6161443730      | IDIB000A079 | 3300.00         | 1450.00  | 2000.00  | 0.00 50    | 00.00 | 100.00         | 3000.00    | 0.00       | 14850.00 |
| 201902061ADW00006 SH | HRIAT NARAYANAN       | sc   | 14230100020914  | IOBA0001423 | 3300.00         | 1450.00  | 2000.00  | 0.00 50    | 00.00 | 100.00         | 3000.00    | 0.00       | 14850.00 |