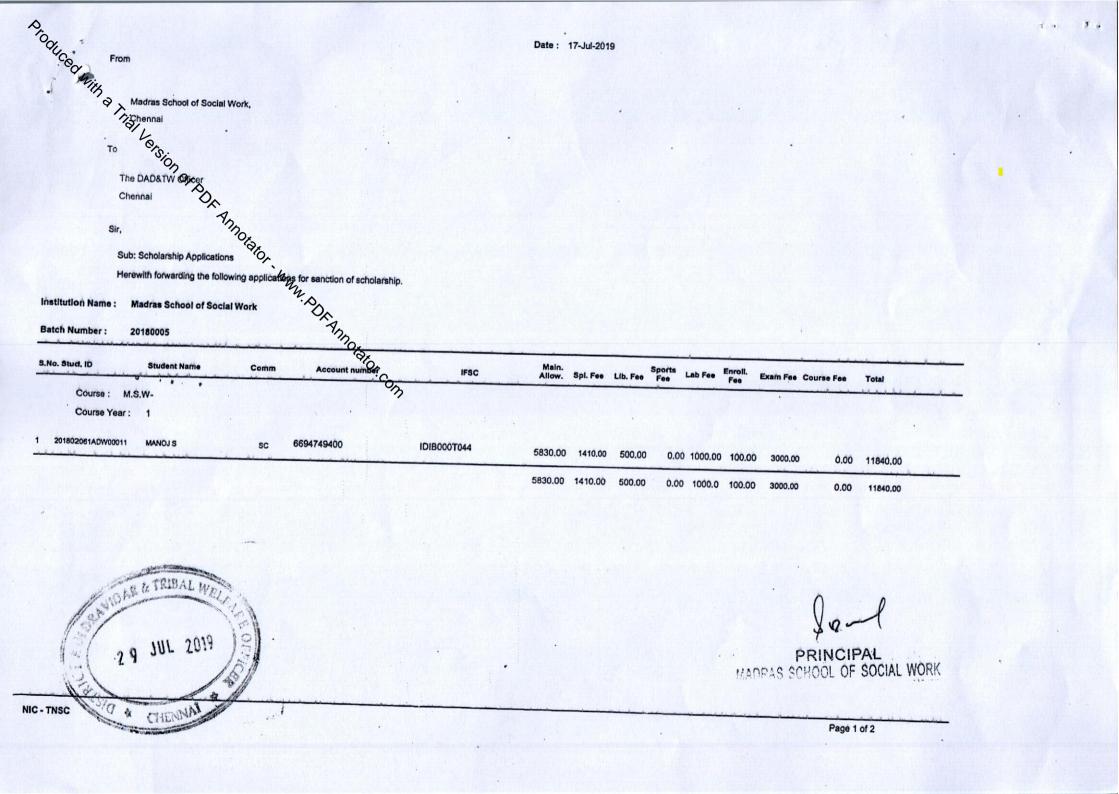

Date : 24-Jun-2019

.

11 11

Madras School of Social Work, Chennai

То

From

51

The DAD&TW Officer Chennal

Sir,

Sub: Scholarship Applications

Herewith forwarding the following applications for sanction of scholarship.

Institution Name : Madras School of Social Work

Batch Number : 20180004

| S.No. Stud. ID    | Student Name           | Comm | Account number | IFSC        | Main.<br>Allow.      | Spl. Fee | Lib. Fee | Sports<br>Fee | Lab Fee   | Enroll.<br>Fee | Exam Fee | Course Fee | Total    |
|-------------------|------------------------|------|----------------|-------------|----------------------|----------|----------|---------------|-----------|----------------|----------|------------|----------|
| Course : B.Sc     | Psychology             |      |                |             |                      |          |          |               |           |                |          |            |          |
| Çourse Year :     | 1                      |      |                |             |                      |          |          |               |           | 15 18          | •        |            |          |
| 201802051ADW00008 | JEEVA PRADHAYANI A M   | SC   | 60622310000870 | SYNB0006062 | 3300.00              | 1410.00  | 500.00   | 100.0         | 0 1000.00 | 100.00         | 3000.00  | 0.00       | 9410.00  |
| 201802061ADW00007 | SARANYA S              | SC   | 0912101067826  | CNRB0000912 | 3300.00              | 1410.00  | 500.00   | 100.0         | 1000.00   | 100.00         | 3000.00  | 0.00       | 9410.00  |
| Course : B.S.W    | -                      |      |                |             |                      |          |          |               |           |                |          |            |          |
| Course Year :     |                        |      |                |             |                      |          |          |               |           |                |          |            |          |
| 201802061ADW00006 | KEERTHANA DEVI R       | sc   | 6643851254     | IDIB000E009 | 3300.00              | 1410.00  | 500.00   | 100.0         | 0 1000.00 | 100.00         | 3000.00  | 0.00       | 9410.00  |
| Course : M.A      | Social Entreprenurship |      |                |             |                      |          |          |               |           |                |          |            |          |
| Course : MA       |                        |      |                |             |                      |          |          |               |           |                |          |            |          |
| 20190200TADW00009 | TROME SHALL            | SC   | 703792871      | TNSC000001  | 3300.00              | 1410.00  | 500.00   | 0.0           | 1000.00   | 100.00         | 3000.00  | 0.00       | 9310.00  |
|                   |                        | sc   | 34650568639    | SBIN0005380 | <sup>+</sup> 3300.00 | 1410.00  | 500.00   | 0.0           | 0 1000.00 | 100.00         | 3000.00  | • 0.00     | 9310.00  |
| 24 JUN            | 2010                   |      |                |             |                      |          |          | (             | 2         | 0              |          |            |          |
| tal               | 151                    |      |                |             |                      |          |          |               | s-        | ٦              |          |            |          |
| CHIENINA!         | 31                     |      |                |             |                      | NAA      | DRAS-S   |               | ICIP/     |                | WORK     | Pag        | e 1 of 2 |